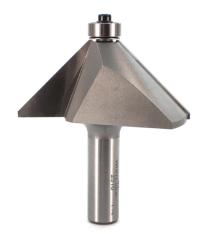

## Item #2310, Whiteside Machine 45 deg Chamfer 1 1/2CL, 2-5/8LD, 1/2" Shank Router Bit \$92.82

Thank you for shopping with us! This Whiteside Machine 1/2" Shank chamfer bit is designed to cut a 45 degree angle on your workpiece. Whether you are using the 45° as a decorative edge or making mitered corners, the two flute carbide-tipped design will give you an accurate cut every time.

| SPECIFICATIONS               |                                                          |
|------------------------------|----------------------------------------------------------|
| Manufacturer                 | Whiteside Machine                                        |
| Bearing(s)                   | B3, Whiteside Machine 1/2 x 3/16 Ball Bearing - Standard |
| Cut Height, Length, or Width | 1 1/16 in                                                |
| Large Diameter               | 2 5/8 in                                                 |
| Note                         |                                                          |
| Shank                        | 1/2 in                                                   |
| Angle                        | 45 deg                                                   |
| Material                     | Natural woods, composites, hard plastics                 |
| RPM                          | 10,000-12,000                                            |