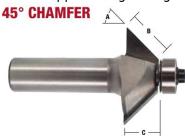

## Item #2310, Whiteside Machine 45 deg Chamfer 1 1/2CL, 2-5/8LD, 1/2" Shank Router Bit \$92.82

Thank you for shopping with us! This Whiteside Machine 1/2" Shank chamfer bit is designed to cut a 45 degree angle on your workpiece. Whether you are using the 45° as a decorative edge or making mitered corners, the two flute carbide-tipped design will give you an accurate cut every time.

| SPECIFICATIONS               |                                                          |
|------------------------------|----------------------------------------------------------|
| Manufacturer                 | Whiteside Machine                                        |
| Bearing(s)                   | B3, Whiteside Machine 1/2 x 3/16 Ball Bearing - Standard |
| Cut Height, Length, or Width | 1 1/16 in                                                |
| Large Diameter               | 2 5/8 in                                                 |
| Note                         |                                                          |
| Shank                        | 1/2 in                                                   |
| Angle                        | 45 deg                                                   |
| Material                     | Natural woods, composites, hard plastics                 |
| RPM                          | 10,000-12,000                                            |