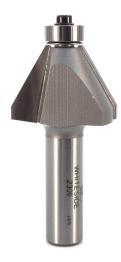

## Item #2309, Whiteside Machine 30 deg, 1-3/8LD, 1/2" Shank Edge Bevel Router Bit - 6-Sided Boxes \$36.88

Thank you for shopping with us!

Similar to Chamfer bits, Edge Bevel bits provide a very small angle when used on your workpiece. Bit 2309 also be used to make six-sided boxes by using it to trim both ends of the side boards.

| SPECIFICATIONS               |                                                          |
|------------------------------|----------------------------------------------------------|
| Manufacturer                 | Whiteside Machine                                        |
| Bearing(s)                   | B3, Whiteside Machine 1/2 x 3/16 Ball Bearing - Standard |
| Cut Height, Length, or Width | 3/4 in                                                   |
| Large Diameter               | 1-3/8 in                                                 |
| Note                         | Used for six-sided boxes                                 |
| Shank                        | 1/2 in                                                   |
| Angle                        | 30 deg                                                   |
| Material                     | Natural woods, composites, hard plastics                 |
| RPM                          | 10,000-12,000                                            |