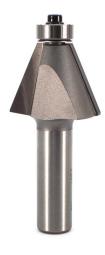

## Item #2307, Whiteside Machine 22.5 deg, 1-1/4LD, 1/2" Shank Edge Bevel Router Bit - 8-Sided Boxes \$35.11

Thank you for shopping with us!

Similar to Chamfer bits, Edge Bevel bits provide a very small angle when used on your workpiece. Bit 2307 also be used to make eight-sided boxes by using it to trim both ends of the side boards.

| SPECIFICATIONS               |                                                          |
|------------------------------|----------------------------------------------------------|
| Manufacturer                 | Whiteside Machine                                        |
| Bearing(s)                   | B3, Whiteside Machine 1/2 x 3/16 Ball Bearing - Standard |
| Cut Height, Length, or Width | 7/8 in                                                   |
| Large Diameter               | 1-1/4 in                                                 |
| Note                         | Used for eight-sided boxes                               |
| Shank                        | 1/2 in                                                   |
| Angle                        | 22.5 deg                                                 |
| Material                     | Natural woods, composites, hard plastics                 |
| RPM                          | 12,000-15,000                                            |