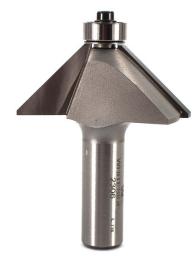

## Item #2306, Whiteside Machine 45 deg Chamfer 1 1/16CL, 2" LD, 1/2" Shank Router Bit \$49.09

Thank you for shopping with us! This Whiteside Machine 1/2" Shank chamfer bit is designed to cut a 45 degree angle on your workpiece. Whether you are using the 45° as a decorative edge or making mitered corners, the two flute carbide-tipped design will give you an accurate cut every time.

| SPECIFICATIONS               |                                                          |
|------------------------------|----------------------------------------------------------|
| Manufacturer                 | Whiteside Machine                                        |
| Bearing(s)                   | B3, Whiteside Machine 1/2 x 3/16 Ball Bearing - Standard |
| Cut Height, Length, or Width | 3/4 in                                                   |
| Large Diameter               | 2 in                                                     |
| Note                         |                                                          |
| Shank                        | 1/2 in                                                   |
| Angle                        | 45 deg                                                   |
| Material                     | Natural woods, composites, hard plastics                 |
| RPM                          | 13,000-15,000                                            |