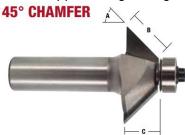

## Item #2306, Whiteside Machine 45 deg Chamfer 1 1/16CL, 2" LD, 1/2" Shank Router Bit \$49.09

Thank you for shopping with us! This Whiteside Machine 1/2" Shank chamfer bit is designed to cut a 45 degree angle on your workpiece. Whether you are using the 45° as a decorative edge or making mitered corners, the two flute carbide-tipped design will give you an accurate cut every time.

| SPECIFICATIONS               |                                                          |
|------------------------------|----------------------------------------------------------|
| Manufacturer                 | Whiteside Machine                                        |
| Bearing(s)                   | B3, Whiteside Machine 1/2 x 3/16 Ball Bearing - Standard |
| Cut Height, Length, or Width | 3/4 in                                                   |
| Large Diameter               | 2 in                                                     |
| Note                         |                                                          |
| Shank                        | 1/2 in                                                   |
| Angle                        | 45 deg                                                   |
| Material                     | Natural woods, composites, hard plastics                 |
| RPM                          | 13,000-15,000                                            |