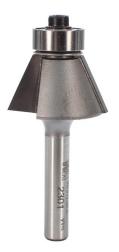

## Item #2301, Whiteside Laminate Trim (Edge Bevel) 25 deg 9/16" CL, 1" Dia, 1/4" Shank Router Bits (Two Flute -Ball Bearing) \$25.22 Thank you for shopping with us!

Similar to Chamfer bits, Edge Bevel bits provide a very small angle when used on your workpiece.

××

| SPECIFICATIONS |                                                          |
|----------------|----------------------------------------------------------|
| Bearing(s)     | B3, Whiteside Machine 1/2 x 3/16 Ball Bearing - Standard |
| Bevel          | 25 Deg                                                   |
| Flute          | 2                                                        |
| Large Diameter | 1 in                                                     |
| Shank          | 1/4 in                                                   |
| Manufacturer   | Whiteside Machine                                        |