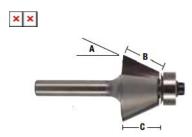

| SPECIFICATIONS               |                                                          |
|------------------------------|----------------------------------------------------------|
| Manufacturer                 | Whiteside Machine                                        |
| Bearing(s)                   | B3, Whiteside Machine 1/2 x 3/16 Ball Bearing - Standard |
| Cut Height, Length, or Width | 1/2 in                                                   |
| Large Diameter               | 1 in                                                     |
| Note                         |                                                          |
| Shank                        | 1/4 in                                                   |
| Angle                        | 25 deg                                                   |
| Material                     | Natural woods, composites, hard plastics                 |
| RPM                          | 14,000-16,000                                            |