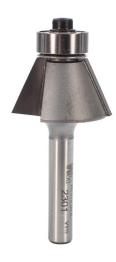

## Item #2301, Whiteside Machine 25 deg, 1" LD, 1/4" Shank Edge Bevel Router Bit \$25.22

Thank you for shopping with us!

Similar to Chamfer bits, Edge Bevel bits provide a very small angle when used on your workpiece.

| SPECIFICATIONS               |                                                          |
|------------------------------|----------------------------------------------------------|
| Manufacturer                 | Whiteside Machine                                        |
| Bearing(s)                   | B3, Whiteside Machine 1/2 x 3/16 Ball Bearing - Standard |
| Cut Height, Length, or Width | 1/2 in                                                   |
| Large Diameter               | 1 in                                                     |
| Note                         |                                                          |
| Shank                        | 1/4 in                                                   |
| Angle                        | 25 deg                                                   |
| Material                     | Natural woods, composites, hard plastics                 |
| RPM                          | 14,000-16,000                                            |