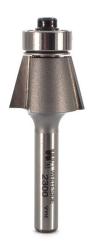

## Item #2300, Whiteside Machine 15 deg, 1/4" Shank, 9/16" LD Edge Bevel Router Bit \$24.27

Thank you for shopping with us!

Similar to Chamfer bits, Edge Bevel bits provide a very small angle when used on your workpiece.

| SPECIFICATIONS               |                                                          |
|------------------------------|----------------------------------------------------------|
| Manufacturer                 | Whiteside Machine                                        |
| Bearing(s)                   | B3, Whiteside Machine 1/2 x 3/16 Ball Bearing - Standard |
| Cut Height, Length, or Width | 1/2 in                                                   |
| Large Diameter               | 7/8 in                                                   |
| Note                         |                                                          |
| Shank                        | 1/4 in                                                   |
| Angle                        | 15 deg                                                   |
| Material                     | Natural woods, composites, hard plastics                 |
| RPM                          | 14,000-16,000                                            |