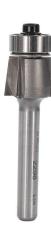

## **Edge of Arlington Saw & Tool, Inc.**

124 South Collins Arlington, TX 76010

Phone:817-461-7171 • Fax: 817-795-6651

Toll Free: 888-461-7171 Email: <u>info@eoasaw.com</u> Website: www.eoasaw.com

Item #2298, Whiteside Laminate Trim (Edge Bevel) 7 deg, 7/16" CL, 9/16" Dia, 1/4" Shank Router Bits (Two Flute - Ball Bearing) \$23.20

Thank you for shopping with us!

Similar to Chamfer bits, Edge Bevel bits provide a very small angle when used on your workpiece.

| SPECIFICATIONS |                                                          |
|----------------|----------------------------------------------------------|
| Bearing(s)     | B3, Whiteside Machine 1/2 x 3/16 Ball Bearing - Standard |
| Bevel          | 7 Deg                                                    |
| Flute          | 2                                                        |
| Large Diameter | 9/16 in                                                  |
| Shank          | 1/4 in                                                   |
| Manufacturer   | Whiteside Machine                                        |