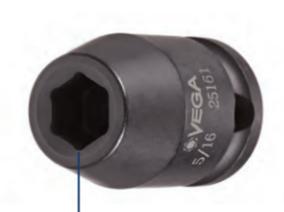

## Item #22102, Vega 6-pt Impact Sockets Long Length - 3/8" Sq Drive (MM) \$15.22

Edge of Arlington offers free shipping in the United States when you choose flat rate shipping.

Made from S2 modified shock resistant steel for professional performance and durability.

Rounded corners on hex and square opening for stress relief.

The corners of our hex and square openings have a radius for stress relief providing more torque while reducing fastener rounding

Don't see what you need? Other sizes made to order; please request a quote.