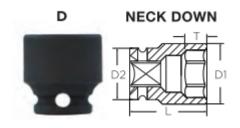

| SPECIFICATIONS |         |
|----------------|---------|
| Diameter (D1)  | 29.9 mm |
| Length         | 63 mm   |

| SPECIFICATIONS |                 |
|----------------|-----------------|
| Manufacturer   | Vega Industries |
| Opening        | 21 mm           |
| Style          | D               |