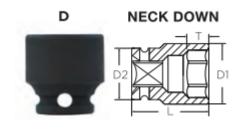

The corners of our hex and square openings have a radius for stress relief providing more torque while reducing fastener rounding

| SPECIFICATIONS |                 |
|----------------|-----------------|
| Manufacturer   | Vega Industries |
| Diameter       | 29.9 mm         |
| Length         | 30 mm           |
| Opening        | 21 mm           |
| Style          | D               |