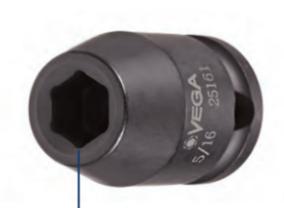

## Item #22101, Vega 6-pt Impact Sockets Std Length - 3/8" Sq Drive (MM) \$10.98

Thank you for shopping with us!

Made from S2 modified shock resistant steel for professional performance and durability.

Rounded corners on hex and square opening for stress relief.

The corners of our hex and square openings have a radius for stress relief providing more torque while reducing fastener rounding

| SPECIFICATIONS |                 |
|----------------|-----------------|
| Manufacturer   | Vega Industries |
| Diameter       | 29.9 mm         |
| Length         | 30 mm           |
| Opening        | 21 mm           |
| Style          | D               |