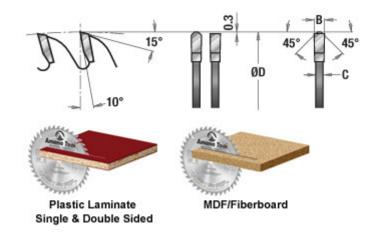

## Item #220T641, Amana Tool Carbide-Tipped Laminate and MDF 220mm Dia x 64T TCG, 10 Deg, 30mm Bore - For Holtz-Her® 220mm Panel Saws \$133.01

Thank you for shopping with us!

This blade is ideal for cutting materials with fragile surface layers, such as veneers and laminates. High tooth count yields smooth finishes. The 10° hook angle provides effortless feeding. The triple-chip tooth opens a narrow kerf, and the raker widens it.

Warning: Before use, read saw blade safety guidelines in <u>Amana's</u> catalog.

| SPECIFICATIONS |          |
|----------------|----------|
| Diameter       | 220 mm   |
| Bore           | 30 mm    |
| Grind          | TCG      |
| Kerf           | 0.118 in |
| Note           |          |
| Pinholes       | 2/7/42   |
| Plate          | .079 in  |
| Teeth          | 64       |