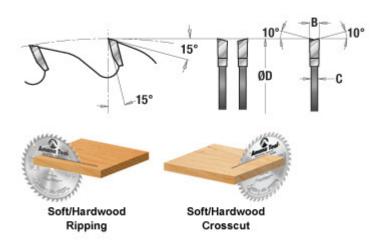

## Item #220T340, Amana Tool Carbide-Tipped Holz-Her® General Purpose 220mm Dia x 34T ATB, 10 Deg, 30mm **Bore**

\$71.74

Thank you for shopping with us!

While similar in most aspects to the Multi-Use Ripping/General Purpose blade, this one has a slightly lower hook angle (15°). That lower angle improves the surface quality of the cut while increasing the feed pressure required. This blade is a good choice for general purpose ripping and crosscutting of hardwoods and softwoods in a range of thicknesses, with occasional cutting of plywood and other man-made materials.