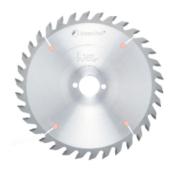

Designed specifically for the Holz-Her® 220mm panel saws. Blades are available for general purpose cutting, crosscutting, and sawing laminates, melamine, acrylic, and other plastics and solid surface materials. Blades with tips made of the high-performance Ditec $^{\text{\tiny M}}$  carbide, an Amana Tool® exclusive, are also included in this line.

Note: P.H. denotes pin-hole configuration, if applicable. Example: 2/10/60 = 2 @ 10mm dia on 60mm circle.

Warning: Before use, read saw blade safety guidelines in <u>Amana's catalog.</u>

▼

| SPECIFICATIONS |                 |
|----------------|-----------------|
| Manufacturer   | Amana Tool      |
| Application    | General Purpose |
| Diameter       | 220 mm          |
| Bore           | 30 mm           |
| Grind          | ATB             |
| Kerf           | 0.118 in        |
| Pinholes       | 2/7/42          |
| Plate          | .079 in         |
| Teeth          | 34              |
| Angle          | 10 deg          |
| Machine        | Holz-Her        |