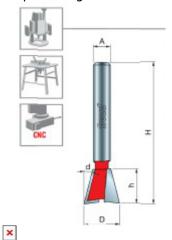

22-507

| SPECIFICATIONS               |             |
|------------------------------|-------------|
| Manufacturer                 | Freud Tools |
| Diameter                     | 3/4 in      |
| Cut Height, Length, or Width | 7/8 in      |
| Overall Length               | 2 5/8 in    |

| SPECIFICATIONS |        |
|----------------|--------|
| Shank          | 1/4 in |
| Angle          | 14 deg |