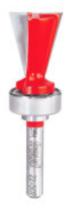

## Item #22-507, Freud Top Bearing Dovetail Bit \$48.34

Thank you for shopping with us!

**Application:** Strong, attractive joints for drawers and boxes

- -Compatible with popular dovetail jigs, these bits produce smooth, intricate dovetail joints
- -Cuts all composition materials, plywoods, hardwoods, and softwoods
- -Use on CNC and other automatic routers as well as hand-held and table-mounted portable routers
- -Top Bearing

22-507

| SPECIFICATIONS               |             |
|------------------------------|-------------|
| Manufacturer                 | Freud Tools |
| Diameter                     | 3/4 in      |
| Cut Height, Length, or Width | 7/8 in      |
| Overall Length               | 2 5/8 in    |

| SPECIFICATIONS |        |
|----------------|--------|
| Shank          | 1/4 in |
| Angle          | 14 deg |