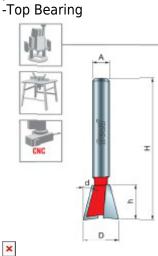

## Item #22-505, Freud Top Bearing Dovetail Bit

**\$29.75** Thank you for shopping with us!

Application: Strong, attractive joints for drawers and boxes

-Compatible with popular dovetail jigs, these bits produce smooth, intricate dovetail joints -Cuts all composition materials, plywoods, hardwoods, and softwoods -Use on CNC and other automatic routers as well as hand-held and table-mounted portable routers

22-505

| SPECIFICATIONS               |             |
|------------------------------|-------------|
| Manufacturer                 | Freud Tools |
| Diameter                     | 5/8 in      |
| Cut Height, Length, or Width | 7/8 in      |
| Overall Length               | 2 5/8 in    |

| SPECIFICATIONS |        |
|----------------|--------|
| Shank          | 1/4 in |
| Angle          | 7 deg  |