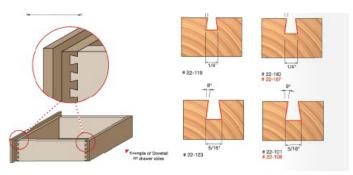

## Item #22-132, Freud Dovetail Bit \$32.65

Thank you for shopping with us!

Application: Strong, attractive joints for drawers and boxes

- -Compatible with popular dovetail jigs, these bits produce smooth, intricate dovetail joints
- -Cuts all composition materials, plywoods, hardwoods, and softwoods
- -Use on CNC and other automatic routers as well as hand-held and table-mounted portable routers