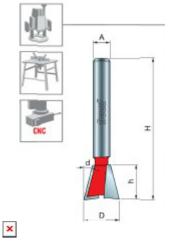

| SPECIFICATIONS               |             |  |
|------------------------------|-------------|--|
| Manufacturer                 | Freud Tools |  |
| Diameter                     | 13/16 in    |  |
| Cut Height, Length, or Width | 1 1/4 in    |  |
| Overall Length               | 3 3/8 in    |  |
| Shank                        | 1/2 in      |  |

| SPECIFICATIONS |       |  |
|----------------|-------|--|
| Angle          | 8 deg |  |