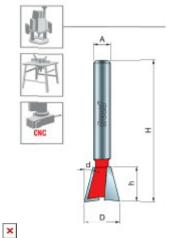

22-130

| SPECIFICATIONS               |             |
|------------------------------|-------------|
| Manufacturer                 | Freud Tools |
| Diameter                     | 11/16 in    |
| Cut Height, Length, or Width | 1 in        |
| Overall Length               | 3 1/8 in    |

| SPECIFICATIONS |        |
|----------------|--------|
| Shank          | 1/2 in |
| Angle          | 8 deg  |