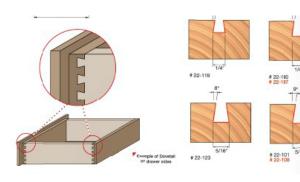

## Item #22-130, Freud Dovetail Bit \$32.65

Thank you for shopping with us!

**Application:** Strong, attractive joints for drawers and boxes

- -Compatible with popular dovetail jigs, these bits produce smooth, intricate dovetail joints
- -Cuts all composition materials, plywoods, hardwoods, and softwoods
- -Use on CNC and other automatic routers as well as hand-held and table-mounted portable routers  $\,$