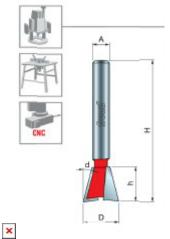

## Item #22-129, Freud Dovetail Bit \$23.71

Thank you for shopping with us!

**Application:** Strong, attractive joints for drawers and boxes

- -Compatible with popular dovetail jigs, these bits produce smooth, intricate dovetail joints
- -Cuts all composition materials, plywoods, hardwoods, and softwoods
- -Use on CNC and other automatic routers as well as hand-held and table-mounted portable routers

22-129

| SPECIFICATIONS               |             |
|------------------------------|-------------|
| Manufacturer                 | Freud Tools |
| Diameter                     | 1/2 in      |
| Cut Height, Length, or Width | 13/32 in    |
| Overall Length               | 2 5/32 in   |
| Shank                        | 1/4 in      |

| SPECIFICATIONS |       |  |
|----------------|-------|--|
| Angle          | 8 deg |  |