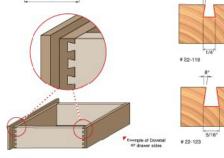

## Item #22-129, Freud Dovetail Bit \$23.71

Thank you for shopping with us!

**Application:** Strong, attractive joints for drawers and boxes

- -Compatible with popular dovetail jigs, these bits produce smooth, intricate dovetail joints
- -Cuts all composition materials, plywoods, hardwoods, and softwoods
- -Use on CNC and other automatic routers as well as hand-held and table-mounted portable routers