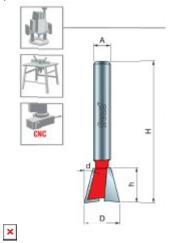

| SPECIFICATIONS               |             |
|------------------------------|-------------|
| Manufacturer                 | Freud Tools |
| Diameter                     | 3/4 in      |
| Cut Height, Length, or Width | 7/8 in      |
| Overall Length               | 2 3/8 in    |

| SPECIFICATIONS |        |
|----------------|--------|
| Shank          | 1/4 in |
| Angle          | 14 deg |