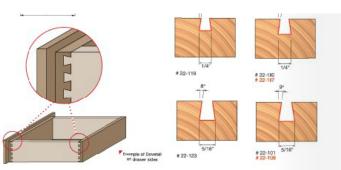

## Item #22-128, Freud Dovetail Bit \$33.66

Thank you for shopping with us!

**Application:** Strong, attractive joints for drawers and boxes

- -Compatible with popular dovetail jigs, these bits produce smooth, intricate dovetail joints
- -Cuts all composition materials, plywoods, hardwoods, and softwoods
- -Use on CNC and other automatic routers as well as hand-held and table-mounted portable routers