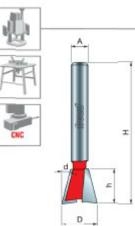

×

| SPECIFICATIONS               |             |
|------------------------------|-------------|
| Manufacturer                 | Freud Tools |
| Diameter                     | 9/16 in     |
| Cut Height, Length, or Width | 3/8 in      |
| Overall Length               | 2 in        |
| Shank                        | 1/4 in      |