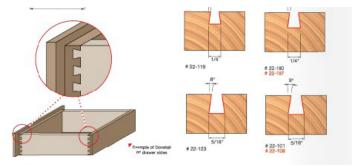

## Item #22-126, Freud Dovetail Bit \$23.71

. Thank you for shopping with us!

Application: Strong, attractive joints for drawers and boxes

-Compatible with popular dovetail jigs, these bits produce smooth, intricate dovetail joints -Cuts all composition materials, plywoods, hardwoods, and softwoods -Use on CNC and other automatic routers as well as hand-held and table-mounted portable routers