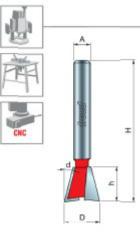

## Item #22-125, Freud Dovetail Bit

**\$23.71** Thank you for shopping with us!

Application: Strong, attractive joints for drawers and boxes

-Compatible with popular dovetail jigs, these bits produce smooth, intricate dovetail joints -Cuts all composition materials, plywoods, hardwoods, and softwoods -Use on CNC and other automatic routers as well as hand-held and table-mounted portable routers

×

| SPECIFICATIONS               |             |
|------------------------------|-------------|
| Manufacturer                 | Freud Tools |
| Diameter                     | 1/2 in      |
| Cut Height, Length, or Width | 5/8 in      |
| Overall Length               | 2 3/8 in    |
| Shank                        | 1/4 in      |