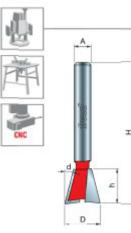

-Cuts all composition materials, plywoods, hardwoods, and softwoods -Use on CNC and other automatic routers as well as hand-held and table-mounted portable routers

×

| SPECIFICATIONS               |             |
|------------------------------|-------------|
| Manufacturer                 | Freud Tools |
| Diameter                     | 5/16 in     |
| Cut Height, Length, or Width | 3/8 in      |
| Overall Length               | 1 7/8 in    |

| SPECIFICATIONS |        |
|----------------|--------|
| Shank          | 1/4 in |
| Angle          | 8 deg  |