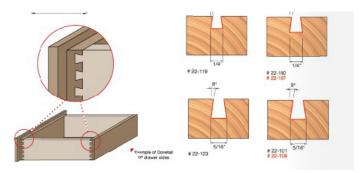

## Item #22-123, Freud Dovetail Bit

**\$23.71** Thank you for shopping with us!

**Application:** Strong, attractive joints for drawers and boxes

-Compatible with popular dovetail jigs, these bits produce smooth, intricate dovetail joints

-Cuts all composition materials, plywoods, hardwoods, and softwoods -Use on CNC and other automatic routers as well as hand-held and table-mounted portable routers

×

| SPECIFICATIONS               |             |
|------------------------------|-------------|
| Manufacturer                 | Freud Tools |
| Diameter                     | 5/16 in     |
| Cut Height, Length, or Width | 3/8 in      |
| Overall Length               | 1 7/8 in    |

| SPECIFICATIONS |        |
|----------------|--------|
| Shank          | 1/4 in |
| Angle          | 8 deg  |