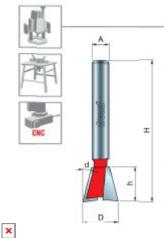

## Item #22-122, Freud Dovetail Bit \$20.46

Thank you for shopping with us!

**Application:** Strong, attractive joints for drawers and boxes

- -Compatible with popular dovetail jigs, these bits produce smooth, intricate dovetail joints
- -Cuts all composition materials, plywoods, hardwoods, and softwoods
- -Use on CNC and other automatic routers as well as hand-held and table-mounted portable routers

| SPECIFICATIONS               |             |
|------------------------------|-------------|
| Manufacturer                 | Freud Tools |
| Diameter                     | 1/2 in      |
| Cut Height, Length, or Width | 13/16 in    |
| Overall Length               | 2 3/4 in    |

| SPECIFICATIONS |        |
|----------------|--------|
| Shank          | 1/4 in |
| Angle          | 8 deg  |