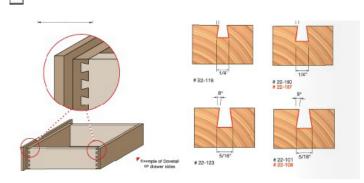

## Item #22-122, Freud Dovetail Bit \$20.46

Thank you for shopping with us!

**Application:** Strong, attractive joints for drawers and boxes

- -Compatible with popular dovetail jigs, these bits produce smooth, intricate dovetail joints
- -Cuts all composition materials, plywoods, hardwoods, and softwoods
- -Use on CNC and other automatic routers as well as hand-held and table-mounted portable routers