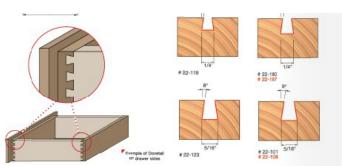

## Item #22-121, Freud Dovetail Bit \$23.71

Thank you for shopping with us!

**Application:** Strong, attractive joints for drawers and boxes

- -Compatible with popular dovetail jigs, these bits produce smooth, intricate dovetail joints
- -Cuts all composition materials, plywoods, hardwoods, and softwoods
- -Use on CNC and other automatic routers as well as hand-held and table-mounted portable routers