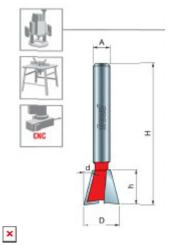

| SPECIFICATIONS               |             |
|------------------------------|-------------|
| Manufacturer                 | Freud Tools |
| Diameter                     | 7/16 in     |
| Cut Height, Length, or Width | 5/8 in      |
| Overall Length               | 2 3/8 in    |
| Shank                        | 1/4 in      |

| SPECIFICATIONS |       |
|----------------|-------|
| Angle          | 8 deg |