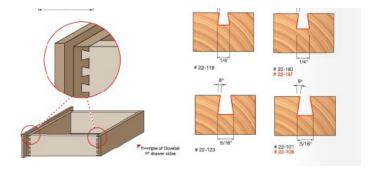

## Item #22-120, Freud Dovetail Bit \$20.46

Thank you for shopping with us!

Application: Strong, attractive joints for drawers and boxes

-Compatible with popular dovetail jigs, these bits produce smooth, intricate dovetail joints -Cuts all composition materials, plywoods, hardwoods, and softwoods -Use on CNC and other automatic routers as well as hand-held and table-mounted portable routers

×

| SPECIFICATIONS               |             |
|------------------------------|-------------|
| Manufacturer                 | Freud Tools |
| Diameter                     | 3/8 in      |
| Cut Height, Length, or Width | 1/2 in      |
| Overall Length               | 2 1/2 in    |
| Shank                        | 1/4 in      |