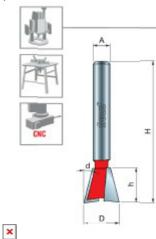

-Cuts all composition materials, plywoods, hardwoods, and softwoods -Use on CNC and other automatic routers as well as hand-held and table-mounted portable routers

22-119

| SPECIFICATIONS               |             |
|------------------------------|-------------|
| Manufacturer                 | Freud Tools |
| Diameter                     | 1/4 in      |
| Cut Height, Length, or Width | 1/4 in      |
| Overall Length               | 2 in        |

| SPECIFICATIONS |        |
|----------------|--------|
| Shank          | 1/4 in |
| Angle          | 8 deg  |