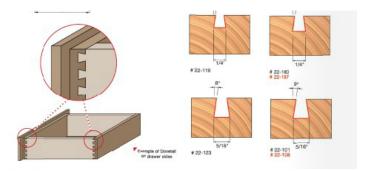

## Item #22-119, Freud Dovetail Bit \$19.81

Thank you for shopping with us!

Application: Strong, attractive joints for drawers and boxes

-Compatible with popular dovetail jigs, these bits produce smooth, intricate dovetail joints

-Cuts all composition materials, plywoods, hardwoods, and softwoods -Use on CNC and other automatic routers as well as hand-held and table-mounted portable routers

22-119

| SPECIFICATIONS               |             |
|------------------------------|-------------|
| Manufacturer                 | Freud Tools |
| Diameter                     | 1/4 in      |
| Cut Height, Length, or Width | 1/4 in      |
| Overall Length               | 2 in        |

| SPECIFICATIONS |        |
|----------------|--------|
| Shank          | 1/4 in |
| Angle          | 8 deg  |