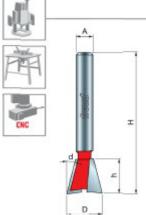

## ≥22-115: For use with Porter-Cable® Dovetail Jig #4212

| SPECIFICATIONS               |             |
|------------------------------|-------------|
| Manufacturer                 | Freud Tools |
| Diameter                     | 17/32 in    |
| Cut Height, Length, or Width | 25/32 in    |
| Overall Length               | 2 3/8 in    |

| SPECIFICATIONS |        |
|----------------|--------|
| Shank          | 1/2 in |
| Angle          | 7 deg  |