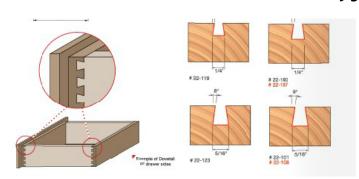

## Item #22-115, Freud Dovetail Bit \$26.12

Thank you for shopping with us!

**Application:** Strong, attractive joints for drawers and boxes

- -Compatible with popular dovetail jigs, these bits produce smooth, intricate dovetail joints
- -Cuts all composition materials, plywoods, hardwoods, and softwoods
- -Use on CNC and other automatic routers as well as hand-held and table-mounted portable routers