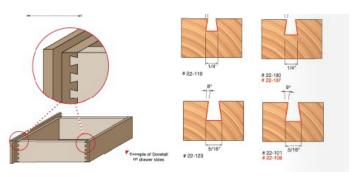

## Item #22-114, Freud Dovetail Bit \$24.63

Thank you for shopping with us!

**Application:** Strong, attractive joints for drawers and boxes

- -Compatible with popular dovetail jigs, these bits produce smooth, intricate dovetail joints
- -Cuts all composition materials, plywoods, hardwoods, and softwoods
- -Use on CNC and other automatic routers as well as hand-held and table-mounted portable routers