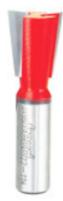

## Item #22-114, Freud Dovetail Bit \$24.63

Thank you for shopping with us!

**Application:** Strong, attractive joints for drawers and boxes

- -Compatible with popular dovetail jigs, these bits produce smooth, intricate dovetail joints
- -Cuts all composition materials, plywoods, hardwoods, and softwoods
- -Use on CNC and other automatic routers as well as hand-held and table-mounted portable routers

22-114

| SPECIFICATIONS               |             |
|------------------------------|-------------|
| Manufacturer                 | Freud Tools |
| Diameter                     | 3/4 in      |
| Cut Height, Length, or Width | 7/8 in      |
| Overall Length               | 2 5/8 in    |
| Shank                        | 1/2 in      |