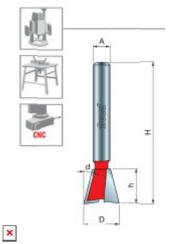

22-114

| SPECIFICATIONS               |             |
|------------------------------|-------------|
| Manufacturer                 | Freud Tools |
| Diameter                     | 3/4 in      |
| Cut Height, Length, or Width | 7/8 in      |
| Overall Length               | 2 5/8 in    |
| Shank                        | 1/2 in      |

## SPECIFICATIONS Angle 7 deg