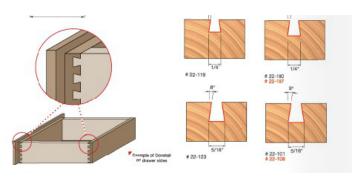

## Item #22-113, Freud Dovetail Bit \$24.10

Thank you for shopping with us!

**Application:** Strong, attractive joints for drawers and boxes

- -Compatible with popular dovetail jigs, these bits produce smooth, intricate dovetail joints
- -Cuts all composition materials, plywoods, hardwoods, and softwoods
- -Use on CNC and other automatic routers as well as hand-held and table-mounted portable routers