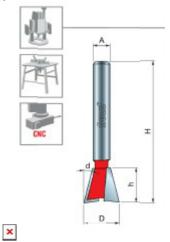

| SPECIFICATIONS               |             |
|------------------------------|-------------|
| Manufacturer                 | Freud Tools |
| Diameter                     | 5/8 in      |
| Cut Height, Length, or Width | 7/8 in      |
| Overall Length               | 2 5/8 in    |
| Shank                        | 1/2 in      |

## SPECIFICATIONS Angle 7 deg