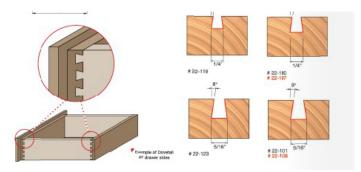

## Item #22-112, Freud Dovetail Bit

**\$24.37** Thank you for shopping with us!

Application: Strong, attractive joints for drawers and boxes

-Compatible with popular dovetail jigs, these bits produce smooth, intricate dovetail joints