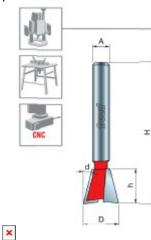

-Cuts all composition materials, plywoods, hardwoods, and softwoods -Use on CNC and other automatic routers as well as hand-held and table-mounted portable routers

| SPECIFICATIONS               |             |
|------------------------------|-------------|
| Manufacturer                 | Freud Tools |
| Diameter                     | 1/2 in      |
| Cut Height, Length, or Width | 1/2 in      |
| Overall Length               | 2 1/4 in    |

| SPECIFICATIONS |        |
|----------------|--------|
| Shank          | 1/2 in |
| Angle          | 14 deg |