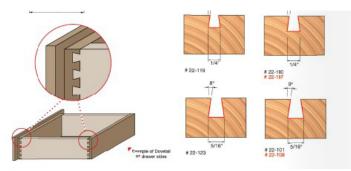

## Item #22-110, Freud Dovetail Bit

**\$22.31** Thank you for shopping with us!

Application: Strong, attractive joints for drawers and boxes

-Compatible with popular dovetail jigs, these bits produce smooth, intricate dovetail joints