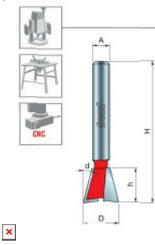

-Cuts all composition materials, plywoods, hardwoods, and softwoods -Use on CNC and other automatic routers as well as hand-held and table-mounted portable routers

| SPECIFICATIONS               |             |
|------------------------------|-------------|
| Manufacturer                 | Freud Tools |
| Diameter                     | 3/8 in      |
| Cut Height, Length, or Width | 3/8 in      |
| Overall Length               | 2 1/4 in    |

| SPECIFICATIONS |        |
|----------------|--------|
| Shank          | 1/2 in |
| Angle          | 9 deg  |