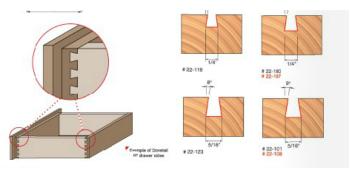

## Item #22-108, Freud Dovetail Bit \$22.52

Thank you for shopping with us!

Application: Strong, attractive joints for drawers and boxes

- -Compatible with popular dovetail jigs, these bits produce smooth, intricate dovetail joints
- -Cuts all composition materials, plywoods, hardwoods, and softwoods
- -Use on CNC and other automatic routers as well as hand-held and table-mounted portable routers