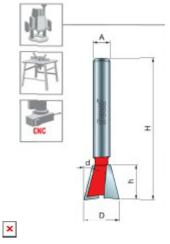

## Item #22-108, Freud Dovetail Bit \$22.52

Thank you for shopping with us!

Application: Strong, attractive joints for drawers and boxes

- -Compatible with popular dovetail jigs, these bits produce smooth, intricate dovetail joints
- -Cuts all composition materials, plywoods, hardwoods, and softwoods
- -Use on CNC and other automatic routers as well as hand-held and table-mounted portable routers

| SPECIFICATIONS               |             |  |
|------------------------------|-------------|--|
| Manufacturer                 | Freud Tools |  |
| Diameter                     | 5/16 in     |  |
| Cut Height, Length, or Width | 3/8 in      |  |
| Overall Length               | 2 1/8 in    |  |
| Shank                        | 1/2 in      |  |

| SPECIFICATIONS |       |  |
|----------------|-------|--|
| Angle          | 9 deg |  |