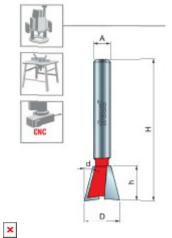

22-107

| SPECIFICATIONS               |             |
|------------------------------|-------------|
| Manufacturer                 | Freud Tools |
| Diameter                     | 1/4 in      |
| Cut Height, Length, or Width | 5/16 in     |
| Overall Length               | 2 5/8 in    |
| Shank                        | 1/2 in      |

## SPECIFICATIONS

**Angle** 7 1/2 deg