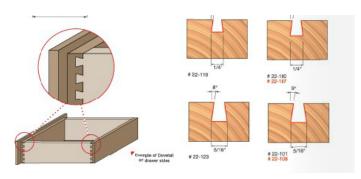

## Item #22-107, Freud Dovetail Bit \$22.52

Thank you for shopping with us!

**Application:** Strong, attractive joints for drawers and boxes

- -Compatible with popular dovetail jigs, these bits produce smooth, intricate dovetail joints
- -Cuts all composition materials, plywoods, hardwoods, and softwoods
- -Use on CNC and other automatic routers as well as hand-held and table-mounted portable routers