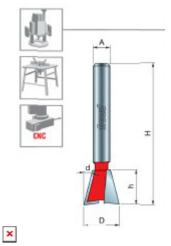

| SPECIFICATIONS               |             |
|------------------------------|-------------|
| Manufacturer                 | Freud Tools |
| Diameter                     | 3/4 in      |
| Cut Height, Length, or Width | 7/8 in      |
| Overall Length               | 2 1/8 in    |
| Shank                        | 1/4 in      |

## SPECIFICATIONS Angle 7 deg