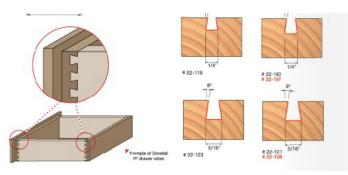

## Item #22-106, Freud Dovetail Bit \$22.21

Thank you for shopping with us!

**Application:** Strong, attractive joints for drawers and boxes

- -Compatible with popular dovetail jigs, these bits produce smooth, intricate dovetail joints
- -Cuts all composition materials, plywoods, hardwoods, and softwoods
- -Use on CNC and other automatic routers as well as hand-held and table-mounted portable routers