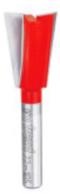

## Item #22-105, Freud Dovetail Bit \$22.13

Thank you for shopping with us!

**Application:** Strong, attractive joints for drawers and boxes

- -Compatible with popular dovetail jigs, these bits produce smooth, intricate dovetail joints
- -Cuts all composition materials, plywoods, hardwoods, and softwoods
- -Use on CNC and other automatic routers as well as hand-held and table-mounted portable routers

22-105

| SPECIFICATIONS               |             |
|------------------------------|-------------|
| Manufacturer                 | Freud Tools |
| Diameter                     | 5/8 in      |
| Cut Height, Length, or Width | 7/8 in      |
| Overall Length               | 2 1/8 in    |
| Shank                        | 1/4 in      |