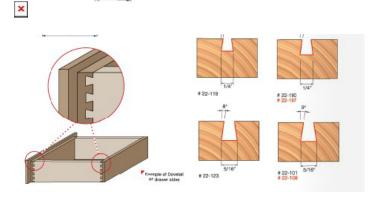

## Item #22-105, Freud Dovetail Bit \$22.13

Thank you for shopping with us!

**Application:** Strong, attractive joints for drawers and boxes

- -Compatible with popular dovetail jigs, these bits produce smooth, intricate dovetail joints
- -Cuts all composition materials, plywoods, hardwoods, and softwoods
- -Use on CNC and other automatic routers as well as hand-held and table-mounted portable routers