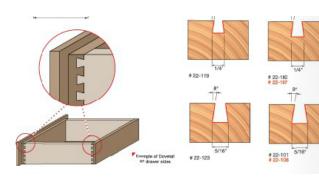

## Item #22-104, Freud Dovetail Bit \$18.75

Thank you for shopping with us!

**Application:** Strong, attractive joints for drawers and boxes

- -Compatible with popular dovetail jigs, these bits produce smooth, intricate dovetail joints
- -Cuts all composition materials, plywoods, hardwoods, and softwoods
- -Use on CNC and other automatic routers as well as hand-held and table-mounted portable routers  $\,$

| SPECIFICATIONS               |             |
|------------------------------|-------------|
| Manufacturer                 | Freud Tools |
| Diameter                     | 1/2 in      |
| Cut Height, Length, or Width | 1/2 in      |
| Overall Length               | 1 7/8 in    |
| Shank                        | 1/4 in      |