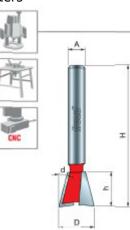

## Item #22-102, Freud Dovetail Bit

**\$19.46** Thank you for shopping with us!

Application: Strong, attractive joints for drawers and boxes

-Compatible with popular dovetail jigs, these bits produce smooth, intricate dovetail joints -Cuts all composition materials, plywoods, hardwoods, and softwoods -Use on CNC and other automatic routers as well as hand-held and table-mounted portable routers

×

| SPECIFICATIONS               |             |
|------------------------------|-------------|
| Manufacturer                 | Freud Tools |
| Diameter                     | 3/8 in      |
| Cut Height, Length, or Width | 3/8 in      |
| Overall Length               | 1 7/8 in    |
| Shank                        | 1/4 in      |