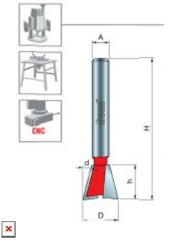

## Item #22-101, Freud Dovetail Bit \$18.75

Thank you for shopping with us!

**Application:** Strong, attractive joints for drawers and boxes

- -Compatible with popular dovetail jigs, these bits produce smooth, intricate dovetail joints
- -Cuts all composition materials, plywoods, hardwoods, and softwoods
- -Use on CNC and other automatic routers as well as hand-held and table-mounted portable routers

22-101

| SPECIFICATIONS               |             |  |
|------------------------------|-------------|--|
| Manufacturer                 | Freud Tools |  |
| Diameter                     | 5/16 in     |  |
| Cut Height, Length, or Width | 3/8 in      |  |
| Overall Length               | 1 7/8 in    |  |
| Shank                        | 1/4 in      |  |

| SPECIFICATIONS |       |  |
|----------------|-------|--|
| Angle          | 9 deg |  |