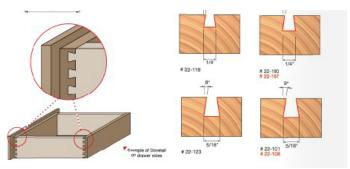

## Item #22-101, Freud Dovetail Bit \$18.75

Thank you for shopping with us!

**Application:** Strong, attractive joints for drawers and boxes

- -Compatible with popular dovetail jigs, these bits produce smooth, intricate dovetail joints
- -Cuts all composition materials, plywoods, hardwoods, and softwoods
- -Use on CNC and other automatic routers as well as hand-held and table-mounted portable routers

22-101

| SPECIFICATIONS               |             |  |
|------------------------------|-------------|--|
| Manufacturer                 | Freud Tools |  |
| Diameter                     | 5/16 in     |  |
| Cut Height, Length, or Width | 3/8 in      |  |
| Overall Length               | 1 7/8 in    |  |
| Shank                        | 1/4 in      |  |

| SPECIFICATIONS |       |  |
|----------------|-------|--|
| Angle          | 9 deg |  |