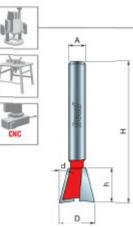

## Item #22-100, Freud Dovetail Bit

**\$18.75** Thank you for shopping with us!

Application: Strong, attractive joints for drawers and boxes

-Compatible with popular dovetail jigs, these bits produce smooth, intricate dovetail joints -Cuts all composition materials, plywoods, hardwoods, and softwoods -Use on CNC and other automatic routers as well as hand-held and table-mounted portable routers

22-100

×

| SPECIFICATIONS               |             |
|------------------------------|-------------|
| Manufacturer                 | Freud Tools |
| Diameter                     | 1/4 in      |
| Cut Height, Length, or Width | 5/16 in     |
| Overall Length               | 2 in        |
| Shank                        | 1/4 in      |