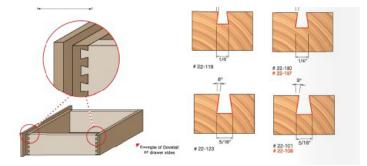

## Item #22-100, Freud Dovetail Bit

**\$18.75** Thank you for shopping with us!

Application: Strong, attractive joints for drawers and boxes

-Compatible with popular dovetail jigs, these bits produce smooth, intricate dovetail joints -Cuts all composition materials, plywoods, hardwoods, and softwoods -Use on CNC and other automatic routers as well as hand-held and table-mounted portable routers