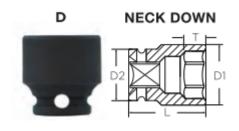

The corners of our hex and square openings have a radius for stress relief providing more torque while reducing fastener rounding

| SPECIFICATIONS |                 |
|----------------|-----------------|
| Manufacturer   | Vega Industries |
| Diameter       | 26.9 mm         |
| Length         | 30 mm           |
| Opening        | 19 mm           |
| Style          | D               |