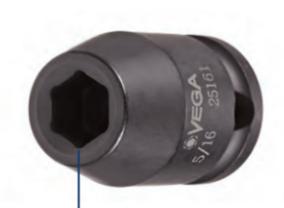

## Item #21801, Vega 6-pt Impact Sockets Std Length - 3/8" Sq Drive (MM) \$9.32

Thank you for shopping with us!

Made from S2 modified shock resistant steel for professional performance and durability.

Rounded corners on hex and square opening for stress relief.

The corners of our hex and square openings have a radius for stress relief providing more torque while reducing fastener rounding

| SPECIFICATIONS |                 |
|----------------|-----------------|
| Manufacturer   | Vega Industries |
| Diameter       | 25.9 mm         |
| Length         | 30 mm           |
| Opening        | 18 mm           |
| Style          | D               |