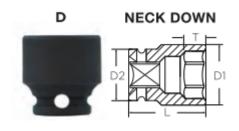

The corners of our hex and square openings have a radius for stress relief providing more torque while reducing fastener rounding

| SPECIFICATIONS |                 |
|----------------|-----------------|
| Manufacturer   | Vega Industries |
| Diameter       | 25.9 mm         |
| Length         | 30 mm           |
| Opening        | 18 mm           |
| Style          | D               |