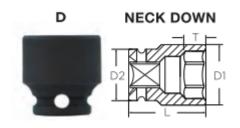

The corners of our hex and square openings have a radius for stress relief providing more torque while reducing fastener rounding

| SPECIFICATIONS |                 |
|----------------|-----------------|
| Manufacturer   | Vega Industries |
| Diameter       | 24.9 mm         |
| Length         | 30 mm           |
| Opening        | 17 mm           |
| Style          | D               |