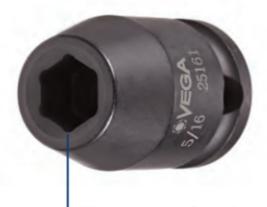

## Item #21701, Vega 6-pt Impact Sockets Std Length - 3/8" Sq Drive (MM) \$7.96

Thank you for shopping with us!

Made from S2 modified shock resistant steel for professional performance and durability.

Rounded corners on hex and square opening for stress relief.

The corners of our hex and square openings have a radius for stress relief providing more torque while reducing fastener rounding

| SPECIFICATIONS |                 |
|----------------|-----------------|
| Manufacturer   | Vega Industries |
| Diameter       | 24.9 mm         |
| Length         | 30 mm           |
| Opening        | 17 mm           |
| Style          | D               |