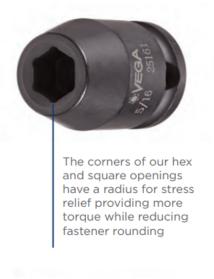

Rounded corners on hex and square opening for stress relief.

Thin wall sockets designed for limited clearance applications

Don't see what you need? Other sizes made to order; please request a quote.

| SPECIFICATIONS |                 |
|----------------|-----------------|
| Manufacturer   | Vega Industries |
| Diameter (D1)  | 23 mm           |
| Diameter (D2)  | 22 mm           |
| Length         | 30 mm           |
| Opening        | 17 mm           |