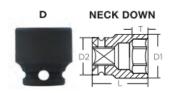

Rounded corners on hex and square opening for stress relief.

Thin wall sockets designed for limited clearance applications

Don't see what you need? Other sizes made to order; please request a quote.

| SPECIFICATIONS |                 |
|----------------|-----------------|
| Manufacturer   | Vega Industries |
| Diameter (D1)  | 23 mm           |
| Diameter (D2)  | 22 mm           |
| Length         | 30 mm           |
| Opening        | 17 mm           |

| SPECIFICATIONS |  |
|----------------|--|
|----------------|--|

Style