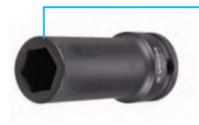

## Item #21701-T, Vega 6-pt Impact Sockets Std Length Thin Wall - 3/8" Sq Drive (mm) \$6.54

Thank you for shopping with us!

Made from S2 modified shock resistant steel for professional performance and durability.