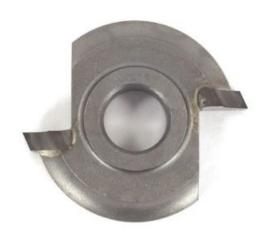

## Item #2164LH, Whiteside Machine End Cutter Replacement Head - Left Hand \$28.56

Thank you for shopping with us!

End cutter replacement head for the Double Roundover bit. Router bit sold separately, see below.

| SPECIFICATIONS |                                    |
|----------------|------------------------------------|
| Manufacturer   | Whiteside Machine                  |
| Large Diameter | N/A                                |
| Overall Length | N/A                                |
| Part Descp.    | End Cutter Replacement Head (Left) |
| Shank          | N/A                                |
| Radius         | N/A                                |
| Note           | <del></del>                        |