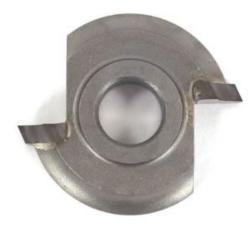

## Item #2162RH, Whiteside Machine Replacement Cutter Head - Right Hand \$28.56

Thank you for shopping with us!

Replacement cutter head for the cutter next to the shank on the Double Roundover bit. Router bit sold separately, see below.

| SPECIFICATIONS |                                     |
|----------------|-------------------------------------|
| Manufacturer   | Whiteside Machine                   |
| Large Diameter | N/A                                 |
| Overall Length | N/A                                 |
| Part Descp.    | End Cutter Replacement Head (Right) |
| Shank          | N/A                                 |
| Radius         | N/A                                 |
| Note           |                                     |