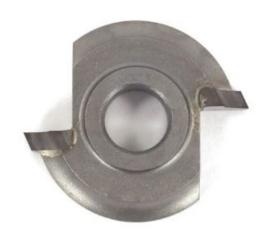

## Item #2160LH, Whiteside Machine End Cutter Replacement Head - Left Hand \$28.56

Thank you for shopping with us!

End cutter replacement head for the Double Roundover bit. Router bit sold separately (see below).

| SPECIFICATIONS |                                    |
|----------------|------------------------------------|
| Manufacturer   | Whiteside Machine                  |
| Large Diameter | N/A                                |
| Overall Length | N/A                                |
| Part Descp.    | End Cutter Replacement Head (Left) |
| Shank          | N/A                                |
| Radius         | N/A                                |
| Note           | <del></del>                        |