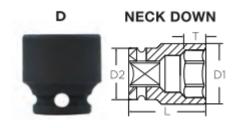

| SPECIFICATIONS |         |
|----------------|---------|
| Diameter (D1)  | 23.5 mm |
| Diameter (D2)  | 22 mm   |
| Length         | 63 mm   |

| SPECIFICATIONS |                 |
|----------------|-----------------|
| Manufacturer   | Vega Industries |
| Opening        | 16 mm           |
| Style          | D               |