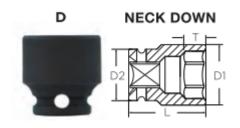

The corners of our hex and square openings have a radius for stress relief providing more torque while reducing fastener rounding

| SPECIFICATIONS |                 |
|----------------|-----------------|
| Manufacturer   | Vega Industries |
| Diameter       | 23.5 mm         |
| Length         | 30 mm           |
| Opening        | 16 mm           |
| Style          | D               |