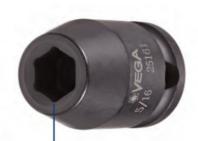

## Item #21601-T, Vega 6-pt Impact Sockets Std Length Thin Wall - 3/8" Sq Drive (mm) \$6.54

Thank you for shopping with us!

Made from S2 modified shock resistant steel for professional performance and durability.

Rounded corners on hex and square opening for stress relief.

The corners of our hex and square openings have a radius for stress relief providing more torque while reducing fastener rounding

Thin wall sockets designed for limited clearance applications