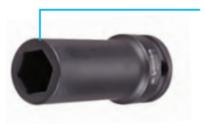

## Item #21601-T, Vega 6-pt Impact Sockets Std Length Thin Wall - 3/8" Sq Drive (mm) \$6.54

Thank you for shopping with us!

Made from S2 modified shock resistant steel for professional performance and durability.

Rounded corners on hex and square opening for stress relief.

The corners of our hex and square openings have a radius for stress relief providing more torque while reducing fastener rounding

Thin wall sockets designed for limited clearance applications