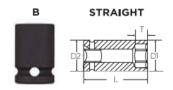

Don't see what you need? Other sizes made to order; please request a quote.

| SPECIFICATIONS |                 |
|----------------|-----------------|
| Manufacturer   | Vega Industries |
| Diameter (D1)  | 22 mm           |
| Diameter (D2)  | 22 mm           |
| Length         | 30 mm           |
| Opening        | 16 mm           |

| SPECIFICATIONS |   |  |
|----------------|---|--|
| Style          | В |  |