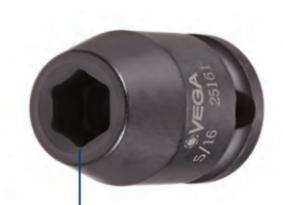

## Item #21501, Vega 6-pt Impact Sockets Std Length - 3/8" Sq Drive (MM) \$7.12

Thank you for shopping with us!

Made from S2 modified shock resistant steel for professional performance and durability.

Rounded corners on hex and square opening for stress relief.

The corners of our hex and square openings have a radius for stress relief providing more torque while reducing fastener rounding

| SPECIFICATIONS |                 |
|----------------|-----------------|
| Manufacturer   | Vega Industries |
| Diameter       | 22 mm           |
| Length         | 30 mm           |
| Opening        | 15 mm           |
| Style          | В               |