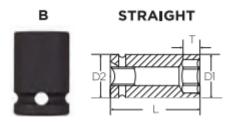

The corners of our hex and square openings have a radius for stress relief providing more torque while reducing fastener rounding

| SPECIFICATIONS |                 |
|----------------|-----------------|
| Manufacturer   | Vega Industries |
| Diameter       | 22 mm           |
| Length         | 30 mm           |
| Opening        | 15 mm           |
| Style          | В               |